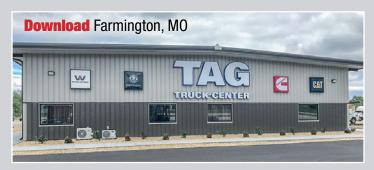

#### **Download LTG | FARMINGTON Logos Set**

FARMINGTON logo files have transparent backgrounds except JPG files which have rectangular opaque white or black backgrounds. VECTOR file types included are (AI, EPS, PDF) in CMYK color mode. — Resolution free — Ideal for vendor and commercial applications. BITMAP file types included are (PSD, PNG, JPG) in RGB color mode. — Med-Hi resolution — Ideal for presentations and most purposes. Please refer to the back page for ink color specifications and requirements for correct usage of Lonestar Truck Group dealership logos. YOUR DOWNLOAD will be a zip file containing (44) separate file types with names such as: LOGO-LTG-FAR-HOR-RED-BLK-17.jpg LOGO-LTG-FAR-VER-RED-WHT-17.jpg

**FARMINGTON** 

**SAN ANGELO PHOTOS** — A set of high resolution current images of the facility may be downloaded by clicking the download button. **ALLOWED** — Discretionary use of Lonestar Truck Group images for press releases, presentations, print and electronic publication. SOCIAL MEDIA — Permission to use Lonestar Truck Group photos and logos is expressly prohibited for use in all social media without obtaining advance authorization. Request by Email: media@lonestartruckgroup.com © Copyright 2018, Lonestar Truck Group, LTD.