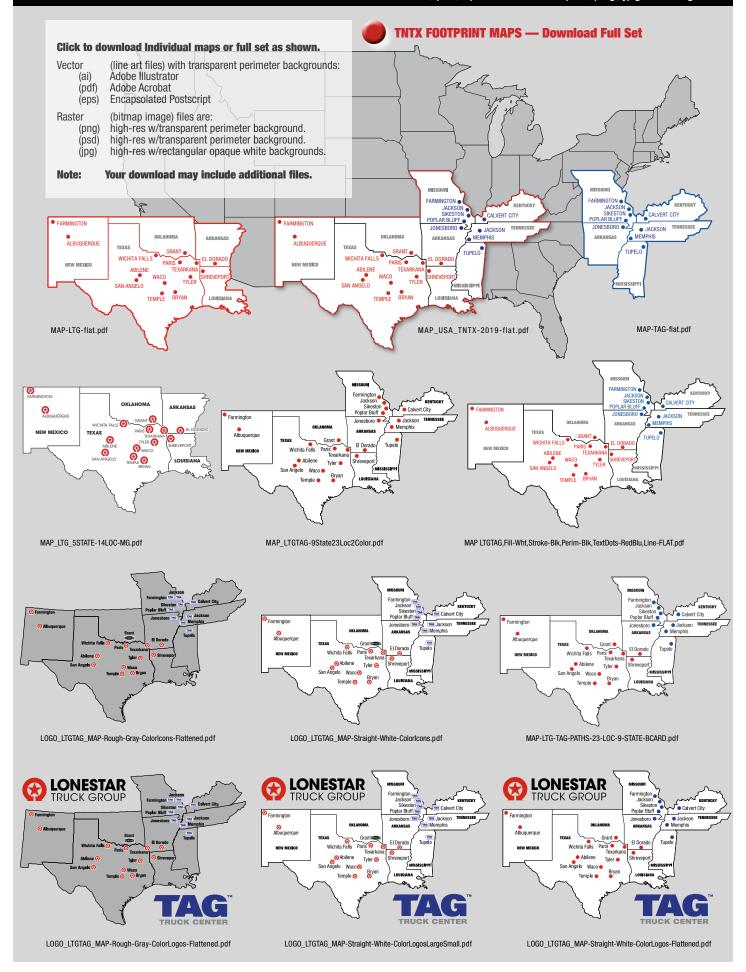

NEW: MAPS - A variety of current foorprint maps show locations of dealerships and related affiliations, service and parts outlets.