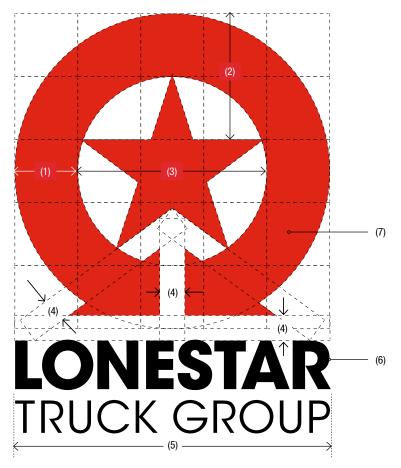

#### **APPROVED LONESTAR TRUCK GROUP LOGO**

This guide is provided to ensure visual continuity and maximum legibility of Lonestar's logo elements when viewed at various sizes and distances. Do not stretch or distort the aspect ratio of the logo elements.

This 5x5-unit grid provides a visual reference to illustrate the following notes:

- (1) Thickness of the red ring is 1/5th of its outer diameter.
- (2) Horizontal tips of the star are spaced 2/5ths from the grid's top.
- (3) Diameter of the inner star area is 3/5ths of its outer diameter.
- (4) Thickness of white negative spaces that form the upward pointing arrow are all the same, including the angled spaces and the bottom baseline space that separates the name LONESTAR from the bottom of the red badge.
- (5) The width of the "LONESTAR" text block is the same as the ring's outer diameter.
- (6) "LONESTAR" type font is Avant Garde Bold and Avant Garde Book.
- (7) RED spot color is Pantone 485 or cmyk: 5%C, 100%M, 100%Y, 0%K.