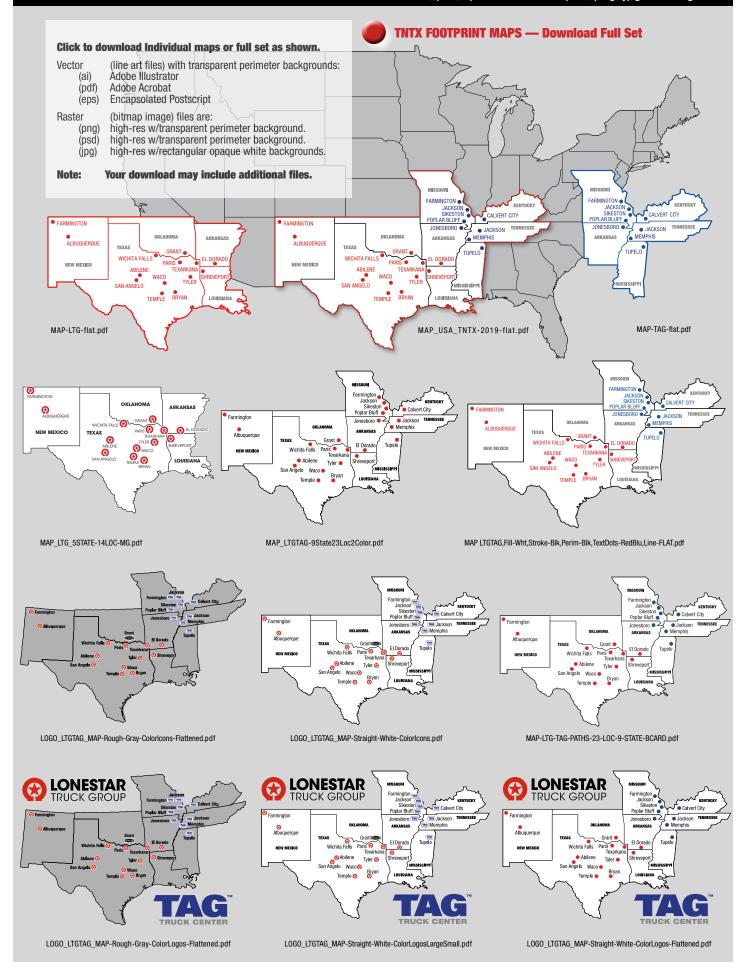

**SIGNATURES & Special Purpose Logos Sets** 

SIGNATURE-9-state-3-color.

SIGNATURE-9-state-3-color-reverse.

Notes:

- Items shown above are grouped sets for your convenience. Dealership pages within this media guide may contain extra dealer-specific versions.
- Pictured gray "contrast" backgrounds indicate transparency, and therefore will not show or print when those files are applied to your own documents.
- Some logo sets include "spot" color versions indicated by the word "spot" followed by a Pantone number in its file name (required by some vendors).
- Vector files are typically "cmyk" color while bitmap versions usually have "rgb" color profiles, a dictinction not vital for most inhouse office purposes.